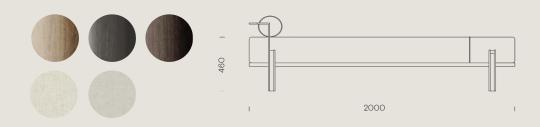

## KB DAY BED

| Bedroom Collection                                                              | KB021                                                |
|---------------------------------------------------------------------------------|------------------------------------------------------|
| 2000W x 750D x 460H (mm)  Crown Cut American Oak with chosen polyurethane stain | Black metal Fabric to be hand selected with designer |