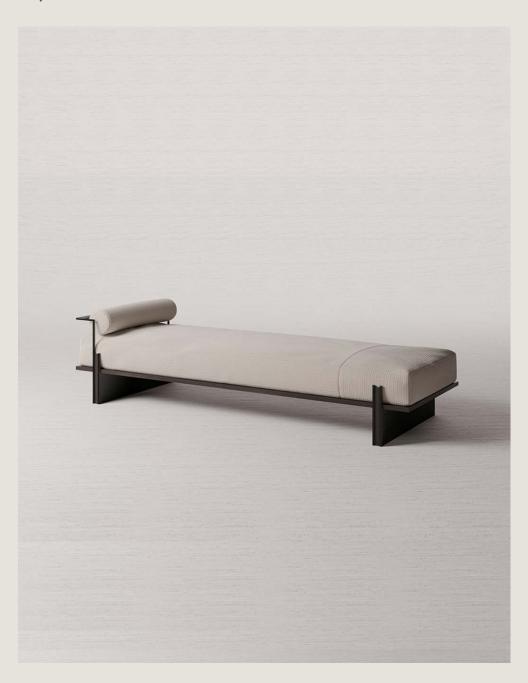

## KB DAY BED

| Bedroom Collection                                                              | KB021                                                |
|---------------------------------------------------------------------------------|------------------------------------------------------|
| 2000W x 750D x 460H (mm)  Crown Cut American Oak with chosen polyurethane stain | Black metal Fabric to be hand selected with designer |

The KB Day Bed exudes contemporary elegance with a touch of sixties detailing. With a variety of hand selected fabrics to select from this day bed can be customised to suit your space.