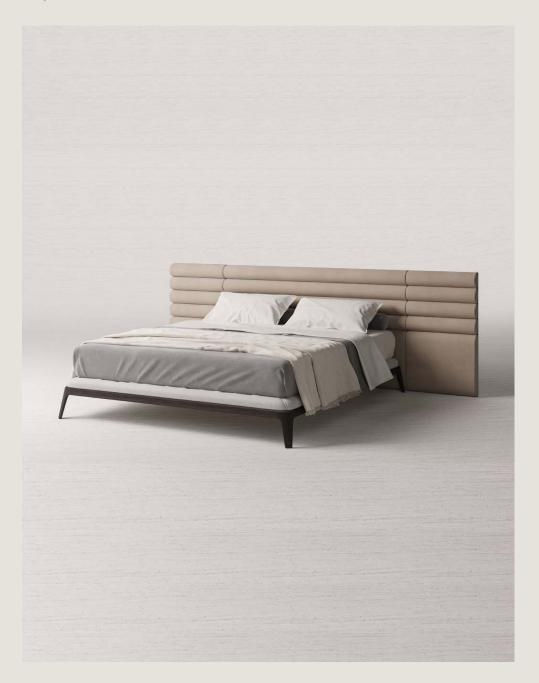

## KB BED HEAD NO.3

| Bedroom Collection                               | KB021                                      |
|--------------------------------------------------|--------------------------------------------|
| 1800 / 600 and 600 total of 3000W (mm)           | King or Super King bed head size available |
| Hand selected fabric with designer Kristen Basra | Made to order                              |

The KB Bed Head No.3 is designed to encase your bedside tables, have an extended and spacious feeling to your space. Best suited for a King or Super King sized bed. With the option to only purchase the inner segment for a king bed or all three modules. Custom sizes can be made upon request.