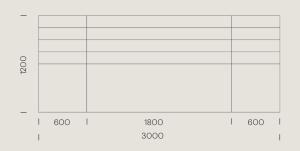

## KB BED HEAD NO.3

| Bedroom Collection                               | KB021                                      |
|--------------------------------------------------|--------------------------------------------|
| 1800 / 600 and 600 total of 3000W (mm)           | King or Super King bed head size available |
| Hand selected fabric with designer Kristen Basra | Made to order                              |

The KB Bed Head No.3 is designed to encase your bedside tables, have an extended and spacious feeling to your space. Best suited for a King or Super King sized bed. With the option to only purchase the inner segment for a king bed or all three modules. Custom sizes can be made upon request.