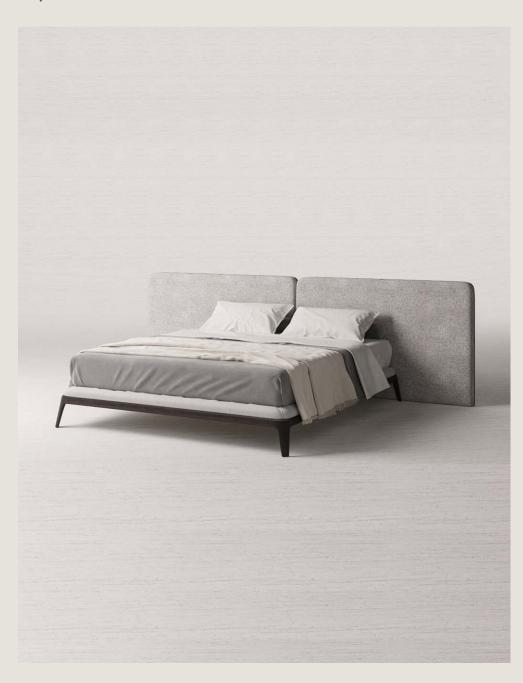

## KB BED HEAD NO.2

| Bedroom Collection                                                        | KB021                                                    |
|---------------------------------------------------------------------------|----------------------------------------------------------|
| 3230W x 1200H x 80D (mm) Hand selected fabric with designer Kristen Basra | King or Super King bed size with 500mm wide max bedsides |

The KB Bed Head No.2 is designed to encase your bedside tables, have an extended and spacious feeling for your space. Best suited for a King or Super King sized bed. Custom sizes can be made upon request.