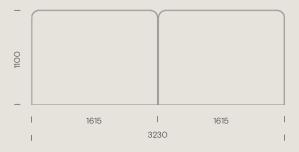

## KB BED HEAD NO.2

| Bedroom Collection                                                        | KB021                                                    |
|---------------------------------------------------------------------------|----------------------------------------------------------|
| 3230W x 1200H x 80D (mm) Hand selected fabric with designer Kristen Basra | King or Super King bed size with 500mm wide max bedsides |

The KB Bed Head No.2 is designed to encase your bedside tables, have an extended and spacious feeling for your space. Best suited for a King or Super King sized bed. Custom sizes can be made upon request.