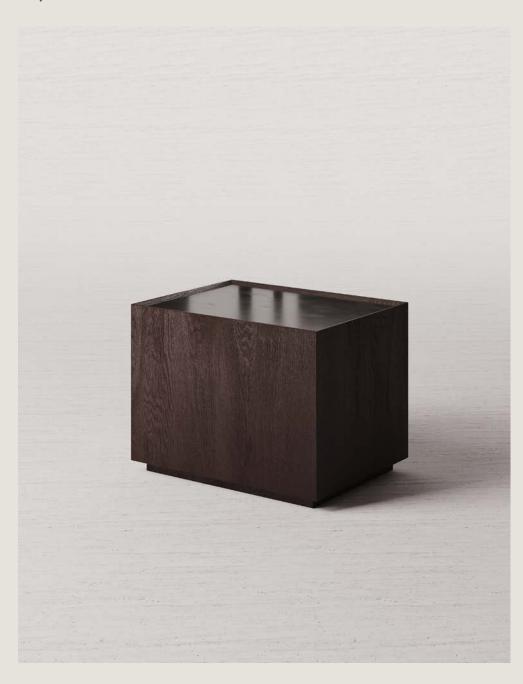

## KB BEDSIDE NO.2

| Bedroom Collection                                           | KB021                                     |
|--------------------------------------------------------------|-------------------------------------------|
| 600W x 450D x 450H (mm)                                      | Stain finish to be selected with designer |
| Crown Cut or Quarter Cut Oak Veneer<br>Black Glass inset top | One hidden internal 80mm high drawer      |

The KB Bedside No.2 is designed with minimalist clean lines to work with any given space. It encases one hidden internal drawer inside and push to open full front drawer face.