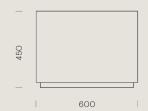

## KB BEDSIDE NO.2

| Bedroom Collection                                           | KB021                                     |
|--------------------------------------------------------------|-------------------------------------------|
| 600W x 450D x 450H (mm)                                      | Stain finish to be selected with designer |
| Crown Cut or Quarter Cut Oak Veneer<br>Black Glass inset top | One hidden internal 80mm high drawer      |