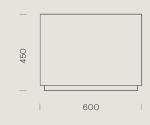

## KB BEDSIDE NO.1

| Bedroom Collection                  | KB021                                     |
|-------------------------------------|-------------------------------------------|
| 600W x 450D x 450H (mm)             | Stain finish to be selected with designer |
| Crown Cut or Quarter Cut Oak Veneer | One hidden internal 80mm high drawer      |
|                                     |                                           |