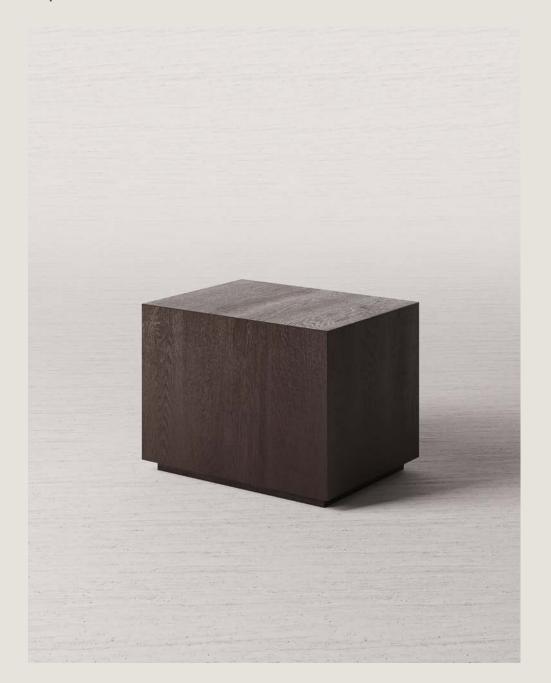

## KB BEDSIDE NO.1

| Bedroom Collection                  | KB021                                     |
|-------------------------------------|-------------------------------------------|
| 600W x 450D x 450H (mm)             | Stain finish to be selected with designer |
| Crown Cut or Quarter Cut Oak Veneer | One hidden internal 80mm high drawer      |
|                                     |                                           |

The KB Bedside No.1 is designed with minimalist clean lines to work with any given space. It encases one hidden internal drawer inside and push to open full front drawer face.