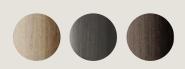

## KB BEDSIDE NO.1

| Bedroom Collection                  | KB021                                     |
|-------------------------------------|-------------------------------------------|
| 600W x 450D x 450H (mm)             | Stain finish to be selected with designer |
| Crown Cut or Quarter Cut Oak Veneer | One hidden internal 80mm high drawer      |
|                                     |                                           |