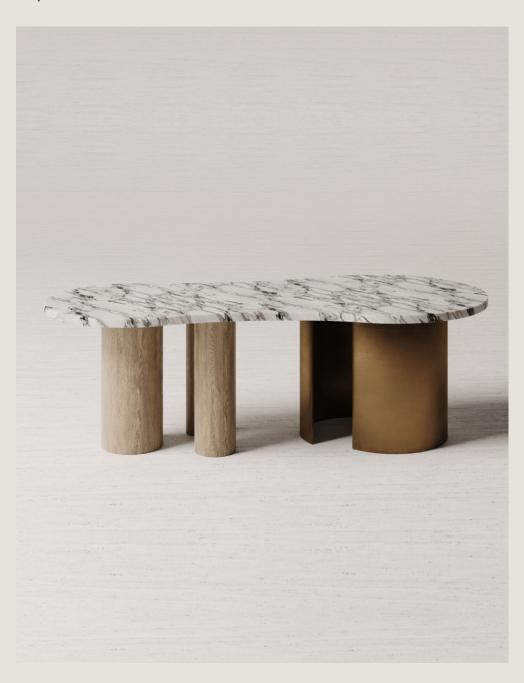

## SEGMENT LOW NO. 5

| Marble Collection                          | KB020                                            |
|--------------------------------------------|--------------------------------------------------|
| W 1100 x D 500 x H 350                     | 3 solid oak and antique brass/bronze legs        |
| 1100mm Arabescato marble with honed finish | Stain colour, lacquer or oil customised per item |

The Segment Low No. 5 showcases the natural characteristics of marble, solid oak and natural bronze in soft organic forms. The sophisticated finesse of various sized legs creates a unique view from every angle, offering many ways to place in your chosen space with your furniture.