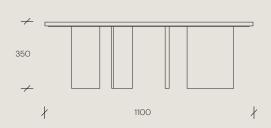

## SEGMENT LOW NO. 5

| Marble Collection                          | KB020                                            |
|--------------------------------------------|--------------------------------------------------|
| W 1100 x D 500 x H 350                     | 3 solid oak and antique brass/bronze legs        |
| 1100mm Arabescato marble with honed finish | Stain colour, lacquer or oil customised per item |