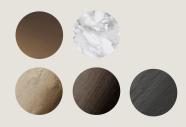

## SEGMENT LOW NO. 5

| Marble Collection                          | KB020                                            |
|--------------------------------------------|--------------------------------------------------|
| W 1100 x D 500 x H 350                     | 3 solid oak and antique brass/bronze legs        |
| 1100mm Arabescato marble with honed finish | Stain colour, lacquer or oil customised per item |

## Made in New Zealand

All furniture items are hand crafted locally in New Zealand by our specialist artisans. Custom sizes and finishes available for all pieces.